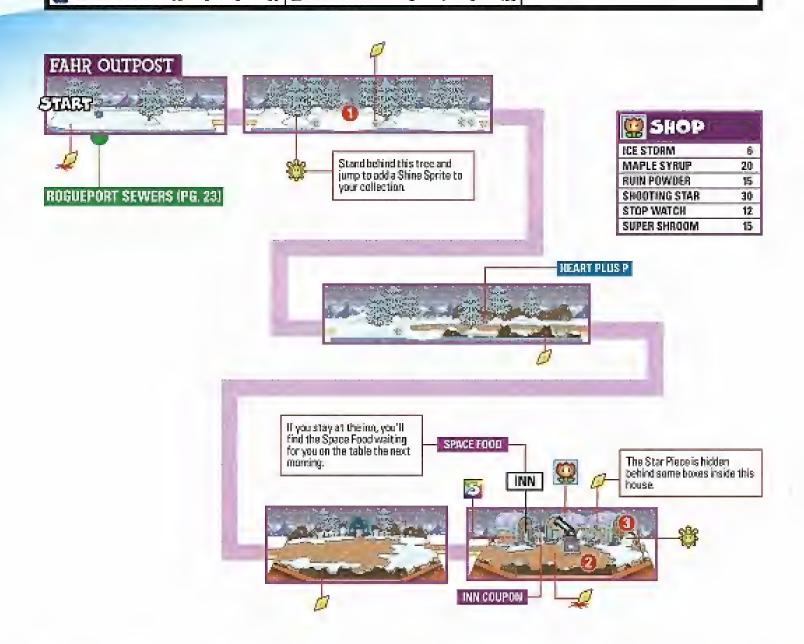

The Shop chart displays a complete list of the items for sale at the boutique in the area, along with the cost for each article.

Every item and important object in the area is called out with an icon on the map. Refer. to the key below.

#### LATER

Later boxes such as this one indicate that you'll have to come back after you've. acquired a new ability or sidekick to reach the item or area that's described.

Numbered tips correlate to the numbers on the map, and will help you get past the tricky spots.

#### MAP KEY

Green ines represent connections between warp pipes.

Numbers refer you to corresponding tips in the welk-through.

STATES STARTING POINT

BOSS LOCATION

HEART BLOCK

FIRE FLOWER

HONEY SYRUP

MUSHROOM

**POW BLOCK** 

ITEMS BADGES

#### KEYS

BLACK KEY

ELEWATOR KEYS

CASTLEKEY

REDIKEY

GROTTO KEY STORAGE KEY

BLUE KEY

#### STAR PIECES

#### SHOP 12 DIZZY DIAL DRIED SHROOM 2 LIFE SHROOM 50 20 SUPER SHROOM 10 THUNDER BOLT 10 **VOLT SHROOM**

#### LATER: BOBBERY

To blast through this cracked wall and acquire the Shine Sprite on the other side, you'll need the services of Admiral Bobbery.

#### LOTTERY

You can buy a lottery ticket from . Lucky the Bab-amb for 10 cains. Check the board every day (in real time) for the winning number. Your prize will differ depending on how many digits match those on your ticket. You can buy a new ticket at any time, but it'll cost you 100 cams.

LATER You'll have to wait until the prelude to Chapter 5 to get your hands on the Shine Sprite inside this house (see